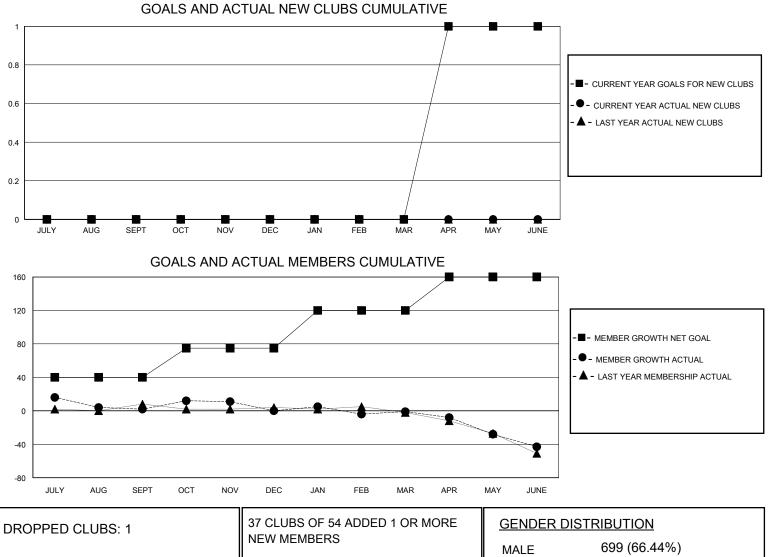

## District 201C1

Results as of: 6/30/2024

| GMT:          |               | GMT CA      |               |                       |                          |                         |                                                    |  |
|---------------|---------------|-------------|---------------|-----------------------|--------------------------|-------------------------|----------------------------------------------------|--|
|               | Club          | s           |               | Members               |                          |                         |                                                    |  |
|               | RESULTS FOR   | R 2023-2024 |               | RESULTS FOR 2023-2024 |                          |                         |                                                    |  |
| QUARTER       | NEW CLUB GOAL | NEW CLUBS   | DROPPED CLUBS | QUARTER               | EMBER GROWTH NET<br>GOAL | MEMBER GROWTH<br>ACTUAL | DROPPED<br>MEMBERS ACTUAL<br>(including transfers) |  |
| JULY/AUG/SEPT | 0             | 0           | 0             | JULY/AUG/SEPT         | 40                       | 48                      | 35                                                 |  |
| OCT/NOV/DEC   | 0             | 0           | 0             | OCT/NOV/DEC           | 35                       | 50                      | 40                                                 |  |
| JAN/FEB/MAR   | 0             | 0           | 1             | JAN/FEB/MAR           | 45                       | 28                      | 24                                                 |  |
| APR/MAY/JUNE  | 1             | 0           | 0             | APR/MAY/JUNE          | 40                       | 33                      | 70                                                 |  |

|                 |              | NEW MEMBERS               | MALE<br>FEMALE             | 699 (66.44%)<br>353 (33.56%) |     |
|-----------------|--------------|---------------------------|----------------------------|------------------------------|-----|
| DROPPED MEMBERS |              |                           |                            |                              |     |
| DECEASED        | 26           | CLICK HERE FOR CUMULATIVE | TOTAL FAMILY UNIT MEMBERS  |                              | 114 |
| CLUB CANCELLED  | 0            | MEMBERSHIP DATA           | FAMILY MEMBERS PAYING HALF |                              | 50  |
| OTHER           | 142          |                           |                            |                              | 58  |
| TOTAL           | 168          |                           | 5020                       |                              |     |
|                 | 0 <b>0</b> · |                           |                            |                              |     |